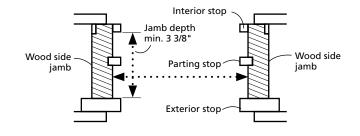

#### IMPORTANT INFORMATION

- A minimum 3 3/8" wide jamb depth ("opening") must exist for replacement jamb liners).
- If the existing window sill is not square, level and plumb installation may be complicated and additional trim work may be needed. Consider professional installation assistance.
- Use the worksheet on page 3 to record measurements for each window to be replaced. Use additional copies as needed for more windows.
- Record each window's location in the house on the worksheet in a manner that clearly identifies it.
- If there is more than 1/8" deviation within each set of measurements, investigate the cause and seek professional assistance to correct problems.
- Perform all measurements on each window before going to the next window.
- Individually measure each existing window to be replaced. **DO NOT** assume similar looking windows are exactly the same size.
- Measure accurately, to the nearest 1/8".