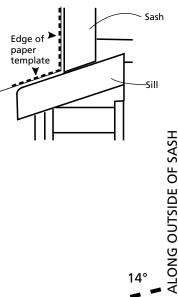

#### CHECK YOUR SILL ANGLE

- If installing your replacement window into a wood double-hung with a sloped sill, verify that the slope is 14° or 8°. Record the slope angle on the worksheet.
- For your convenience, we have included a template at the bottom right corner of this page to help you determine if you have a standard sill slope angle. Just fold or cut this page (or another sheet of paper) along the dashed lines. The angle formed by the dashed lines should be the same as the angle formed by the sill.

LAY ALONG TOP OF SILL

----