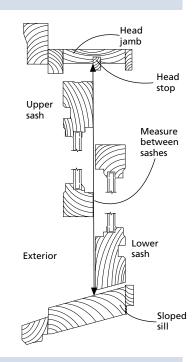

#### MEASURE THE HEIGHT

- Slightly open both sashes and thread the tape measure between the sashes.
- At the top, measure directly from the head jamb, avoiding any stops, weatherstrip and liners.
- At the sill, measure to the top of the sloped sill on the exterior side of the lower sash.
- Measure the height at the left side, middle and right side.
- Record your measurements on the worksheet.