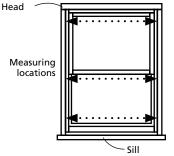

### MEASURE THE WIDTH

- Measure the width between the side jambs (wood surface to wood surface) in three places: top, middle and bottom.
- Temporarily remove jamb liners if necessary and avoid any stops, weatherstrip, balance cords, pulleys, etc.
- Record your measurements on the worksheet.

#### MEASURE THE HEIGHT

- Slightly open both sashes and thread the tape measure between the sashes.
- At the top, measure directly from the head jamb, avoiding any stops, weatherstrip and liners.
- At the sill, measure to the top of the sloped sill on the exterior side of the lower sash.
- Measure the height at the left side, middle and right side.
- Record your measurements on the worksheet.