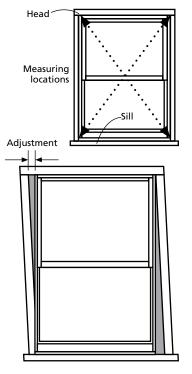

### MEASURE THE WIDTH

- Measure the width between the side jambs (wood surface to wood surface) in three places: top, middle and bottom.
- Temporarily remove jamb liners if necessary and avoid any stops, weatherstrip, balance cords, pulleys, etc.
- Record your measurements on the worksheet.

#### MEASURE THE HEIGHT

- Slightly open both sashes and thread the tape measure between the sashes.
- At the top, measure directly from the head jamb, avoiding any stops, weatherstrip and liners.
- At the sill, measure to the top of the sloped sill on the exterior side of the lower sash.
- Measure the height at the left side, middle and right side.
- Record your measurements on the worksheet.

## CONFIRM SQUARENESS OF EXISTING WINDOW

- Confirm the existing window is square by measuring both diagonals. If the two diagonal measurements differ by more than 1/4", an out-of-square adjustment in the width of the window must be made.
- The adjustment is determined by creating a plumb line (using a level) from each corner to the sill or head. Using a plumb line that falls within the window opening, measure the out of square adjustment.
- Subtract this measurement from the smallest width measurement. Record this adjusted width as the smallest width.